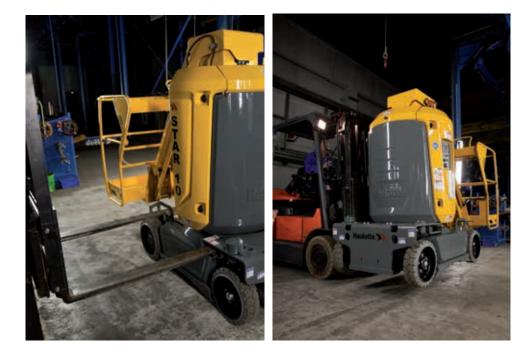

#### A UNIQUE SYSTEM, WITH THE FORKLIFT TINE POCKETS INTEGRATED TO THE CHASSIS

This totally revamped chassis incorporates specially designed forklift tine pockets (patent pending).

With this simple and efficient solution, the machine can be lifted without any risk of tipping over.

#### QUICK AND FUNCTIONAL SLINGING AND STOWAGE

Equipped with large, easily accessible tie-down points, STAR is easy to tie down. Also, to simplify craning operations, stowage lifting can be done using specific lift points on the chassis.