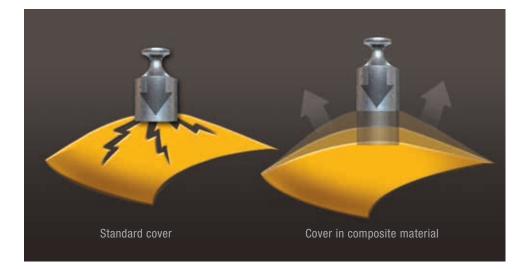

#### HOODS MADE WITH HIGH-RESISTANCE COMPOSITE MATERIALS

In everyday use and in transit, hoods are the first parts exposed to shocks.

Thanks to an innovative bumper process developed for the automobile industry, new STAR hoods with shape memory retention are highly shock resistant.

This reduces your costs of ownership.