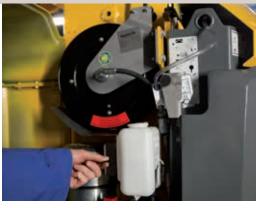

#### CENTRALIZED BATTERY FILLING SIMPLE, RAPID AND SAFE!

It is no longer necessary to check the water level of each battery to keep them from drying out - operators simply press a button to fill them automatically in less than one minute. This fastidious routine operation is now quick and easy to carry out, reducing the total cost of ownership by lowering maintenance costs.