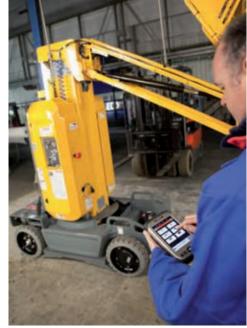

#### **ON-BOARD DIAGNOSTIC TOOL HAULOTTE ACTIV'SCREEN:** MAINTENANCE AT HAND

Very easy to use, it provides operators and technicians with key information such as alarms for slope, etc.,

troubleshooting, as well as battery charge and maintenance alerts.

as well as diagnose malfunctions.

For maximum clarity, information is displayed in full text and available in six languages.

STAR also offers wireless access thanks to its compatibility with the Haulotte Diag universal tool, featuring advanced diagnostic functions.