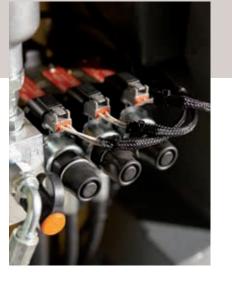

#### HIGHLY-RESISTANT COMPONENTS

All STAR components have been selected to meet strict criteria for reliability and durability. For example, we've chosen DEUTSCH connectors for their IP67 protection index; they are totally sealed to protect against dust and wetness.