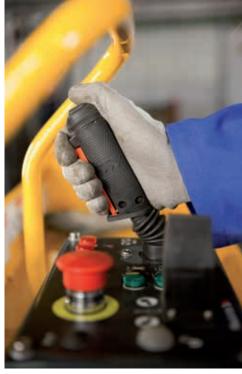

#### ZERO TAIL SWING

Wherever it needs to work, the STAR can work in an area where the chassis fits as there is no tail swing.

**ERGONOMICAL AND FUNCTIONAL CONTROL PANEL** To move around accurately in tight and confined spaces, STAR features a new upper control box. Thanks to its joystick, control and maneuvering aloft are intuitive, secure and precise.