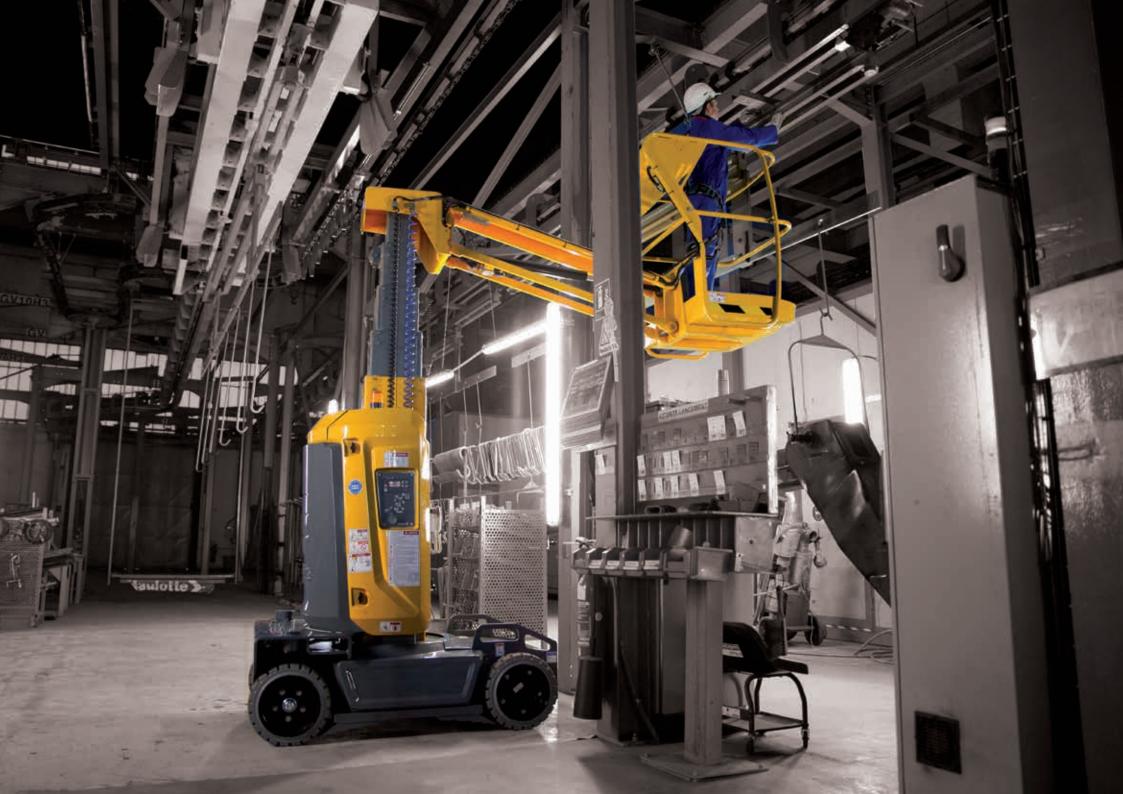

# **OPTIMAL AGILITY** IN HARD-TO-REACH PLACES

to maneuver and work efficiently and quickly, while ensuring operator safety.

#### AC MOTOR TECHNOLOGY: PRECISION AT YOUR FINGERTIPS

Combining high torque with precise and smooth control, AC motors provide unmatched precision and comfort to get to hard-to-reach areas.

You will fully benefit from its 3-meter horizontal outreach, reliably and safely.

#### ZERO TAIL SWING

Wherever it needs to work, the STAR can work in an area where the chassis fits as there is no tail swing.

**ERGONOMICAL AND FUNCTIONAL CONTROL PANEL** To move around accurately in tight and confined spaces, STAR features a new upper control box. Thanks to its joystick, control and maneuvering aloft are intuitive, secure and precise.