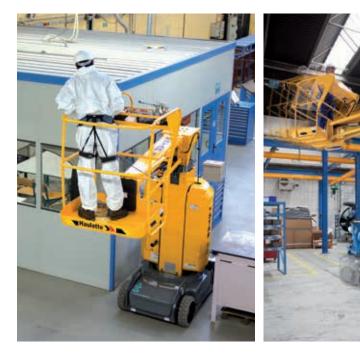

# **OPTIMAL AGILITY** IN HARD-TO-REACH PLACES

to maneuver and work efficiently and quickly, while ensuring operator safety.

#### AC MOTOR TECHNOLOGY: PRECISION AT YOUR FINGERTIPS

Combining high torque with precise and smooth control, AC motors provide unmatched precision and comfort to get to hard-to-reach areas.

You will fully benefit from its 3-meter horizontal outreach, reliably and safely.

#### ZERO TAIL SWING

Wherever it needs to work, the STAR can work in an area where the chassis fits as there is no tail swing.

**ERGONOMICAL AND FUNCTIONAL CONTROL PANEL** To move around accurately in tight and confined spaces, STAR features a new upper control box. Thanks to its joystick, control and maneuvering aloft are intuitive, secure and precise.

**UP TO TWO OPERATORS WORKING OUTDOORS** STAR is versatile, designed for indoor or outdoor use on hard surfaces. STAR 8 can hold up to two operators indoors or outdoors, for maximum efficiency. STAR<sup>■</sup>