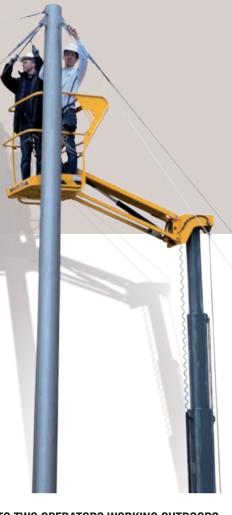

**UP TO TWO OPERATORS WORKING OUTDOORS** STAR is versatile, designed for indoor or outdoor use on hard surfaces. STAR 8 can hold up to two operators indoors or outdoors, for maximum efficiency. STAR<sup>■</sup>