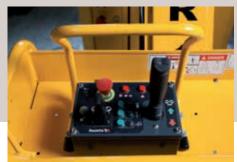

#### ZERO TAIL SWING

Wherever it needs to work, the STAR can work in an area where the chassis fits as there is no tail swing.

**ERGONOMICAL AND FUNCTIONAL CONTROL PANEL** To move around accurately in tight and confined spaces, STAR features a new upper control box. Thanks to its joystick, control and maneuvering aloft are intuitive, secure and precise.

#### **UPPER CONTROL BOX**

To counter environnemental damage, the upper control box has been specially treated to resist tough weather conditions. Set on a spacer, it is not in direct contact with the tool-holder platform, eliminating water stagnation and enabling quick drainage of the platform through spout holes. This prevents the risk of premature corrosion.