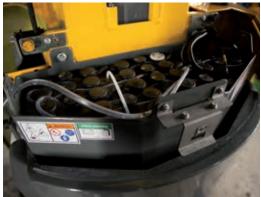

#### CENTRALIZED BATTERY FILLING SIMPLE, RAPID AND SAFE!

It is no longer necessary to check the water level of each battery to keep them from drying out - operators simply press a button to fill them automatically in less than one minute. This fastidious routine operation is now quick and easy to carry out, reducing the total cost of ownership by lowering maintenance costs.