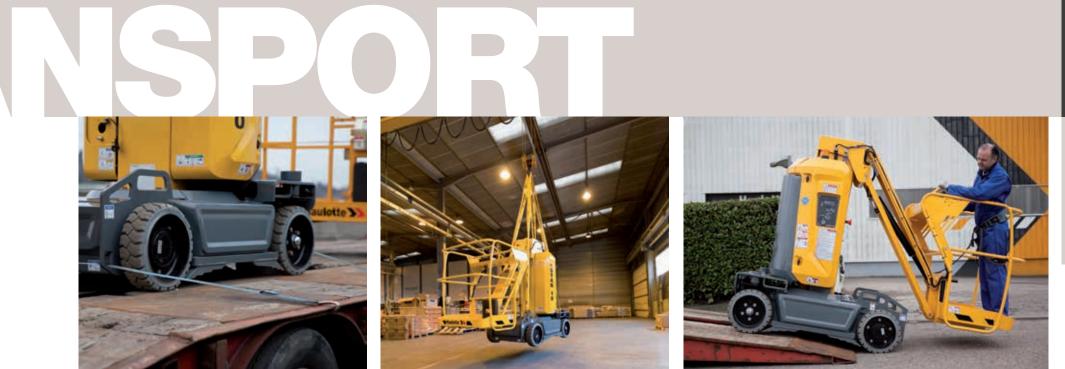

# THANKS TO ITS **PURPOSE-BUILT DESIGN**

To adapt to all logistical constraints, STAR can be loaded or unloaded quickly, efficiently and safely.

#### A UNIQUE SYSTEM, WITH THE FORKLIFT TINE POCKETS INTEGRATED TO THE CHASSIS

This totally revamped chassis incorporates specially designed forklift tine pockets (patent pending).

With this simple and efficient solution, the machine can be lifted without any risk of tipping over.

#### QUICK AND FUNCTIONAL SLINGING AND STOWAGE

Equipped with large, easily accessible tie-down points, STAR is easy to tie down. Also, to simplify craning operations, stowage lifting can be done using specific lift points on the chassis.

**GRADEABILITY UP TO 25%** With gradeability up to 25%, STAR climbs smoothly on most truck ramps. 4