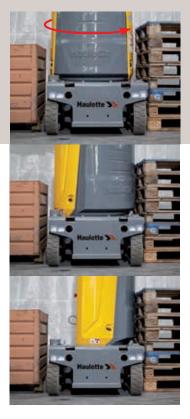

# THANKS TO ITS **PURPOSE-BUILT DESIGN**

To adapt to all logistical constraints, STAR can be loaded or unloaded quickly, efficiently and safely.

#### A UNIQUE SYSTEM, WITH THE FORKLIFT TINE POCKETS INTEGRATED TO THE CHASSIS

This totally revamped chassis incorporates specially designed forklift tine pockets (patent pending).

With this simple and efficient solution, the machine can be lifted without any risk of tipping over.

#### QUICK AND FUNCTIONAL SLINGING AND STOWAGE

Equipped with large, easily accessible tie-down points, STAR is easy to tie down. Also, to simplify craning operations, stowage lifting can be done using specific lift points on the chassis.