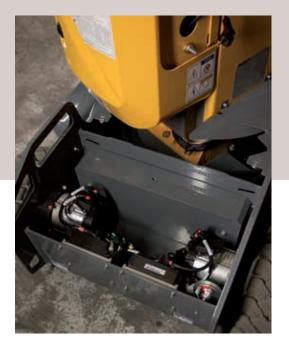

#### CENTRALIZED BATTERY FILLING SIMPLE, RAPID AND SAFE!

It is no longer necessary to check the water level of each battery to keep them from drying out - operators simply press a button to fill them automatically in less than one minute. This fastidious routine operation is now quick and easy to carry out, reducing the total cost of ownership by lowering maintenance costs.

#### DIRECT ACCESS TO CONTROL POINTS

STAR has been designed to ensure quick access to components and control points, with a tilt sensor inside the turret, an inspection hatch to access mast boxes, easy assembly and disassembly of lower hoods. Downtime is thus reduced to a minimum! STAR<sup>e</sup>