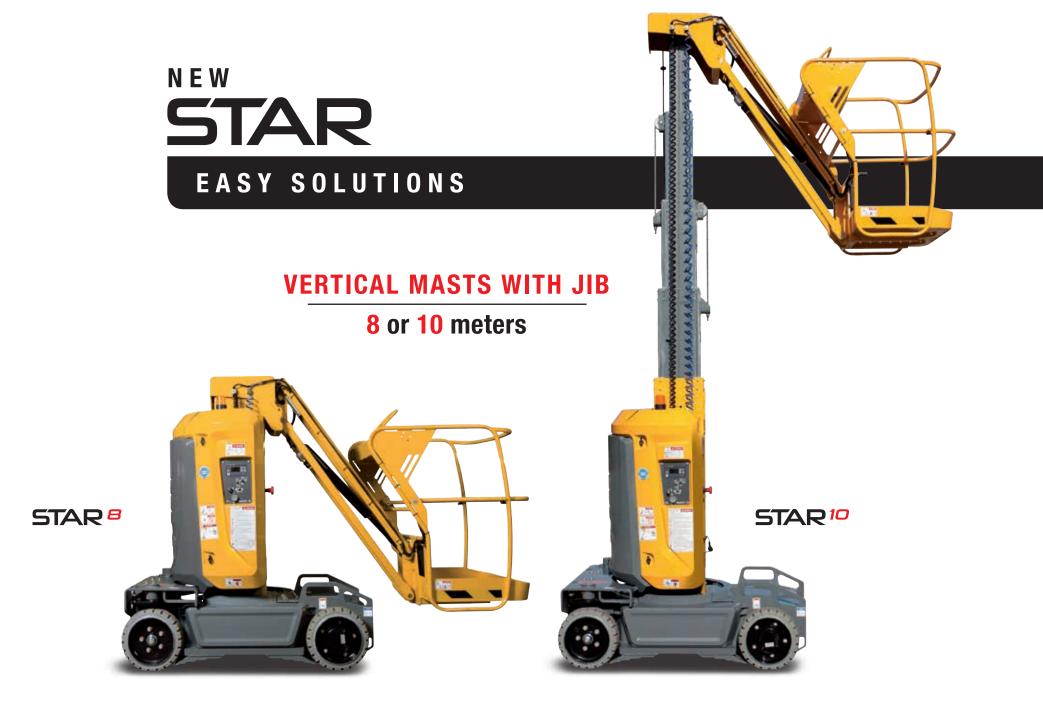

# STAR : READY VERTICAL MASTS WITH JIB





# THE NEW STAR RANGE

Everything's changed except the name!

More agile, more robust, more reliable than ever, easier to use, transport and maintain...

The STAR range, packed with performance to boost your business!











The ideal solution to carry out daily tasks aloft, efficiently and safely:



# 

# **OPTIMAL AGILITY** IN HARD-TO-REACH PLACES

to maneuver and work efficiently and quickly, while ensuring operator safety.





#### AC MOTOR TECHNOLOGY: PRECISION AT YOUR FINGERTIPS

Combining high torque with precise and smooth control, AC motors provide unmatched precision and comfort to get to hard-to-reach areas.

You will fully benefit from its 3-meter horizontal outreach, reliably and safely.



#### ZERO TAIL SWING

Wherever it needs to work, the STAR can work in an area where the chassis fits as there is no tail swing.

**ERGONOMICAL AND FUNCTIONAL CONTROL PANEL** To move around accurately in tight and confined spaces, STAR features a new upper control box. Thanks to its joystick, control a