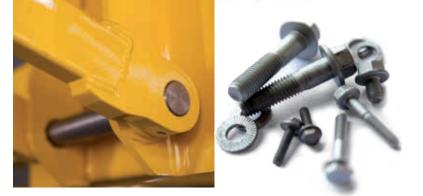

#### LIFE CYCLE OF SENSITIVE PARTS AND COMPONENTS

**TREATMENT OF PINS, BUSHES AND SMALL PARTS** To ensure optimum prevention of corrosion, all STAR metal parts have been specially treated.

DURABILITY

#### HIGHLY-RESISTANT COMPONENTS

All STAR components have been selected to meet strict criteria for reliability and durability. For example, we've chosen DEUTSCH connectors for their IP67 protection index; they are totally sealed to protect against dust and wetness.