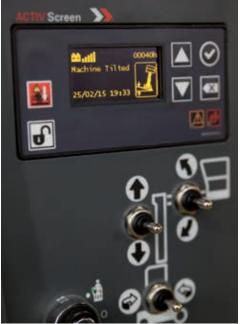

# MAINTENANCE CLOSE TO ZERO

ACTIV'Screen

to optimize downtime costs.

#### **ON-BOARD DIAGNOSTIC TOOL HAULOTTE ACTIV'SCREEN:** MAINTENANCE AT HAND

Very easy to use, it provides operators and technicians with key information such as alarms for slope, etc.,

troubleshooting, as well as battery charge and maintenance alerts.

Operators or rental companies thus remain perfectly autonomous and have full control over the machine.

Haulotte ACTIV'Screen also lets technicians use their access code to program and calibrate the machine,

as well as diagnose malfunctions.

For maximum clarity, information is displayed in full text and available in six languages.

STAR also offers wireless access thanks to its compatibility with the Haulotte Diag universal tool, featuring advanced diagnostic functions.